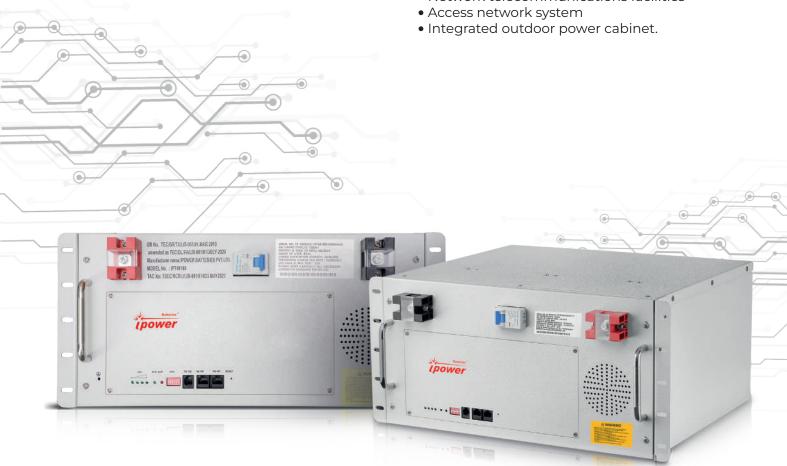

# **Telecom Battery**

Ipower batteries high energy battery is a step in our journey to provide you reliability. Ipower rack mountable series is a range of 48V/100AH LiFePO4 battery (Lithium Iron Phosphate) battery products for applications in telecom base stations with advanced life, standard size, lightweight and strong environmental adaptability.

# **Features of Telecom Battery**

- Long Cycle Life with Integrated
- CBMS system monitoring
- Modular System
- Compact size
- Low self-discharge
- Smart BMS with individual cell monitoring.
- Tailormade
- Communication with the outer world through easy integration

# **Applications**

- Telecom BTS
- Network telecommunications facilities