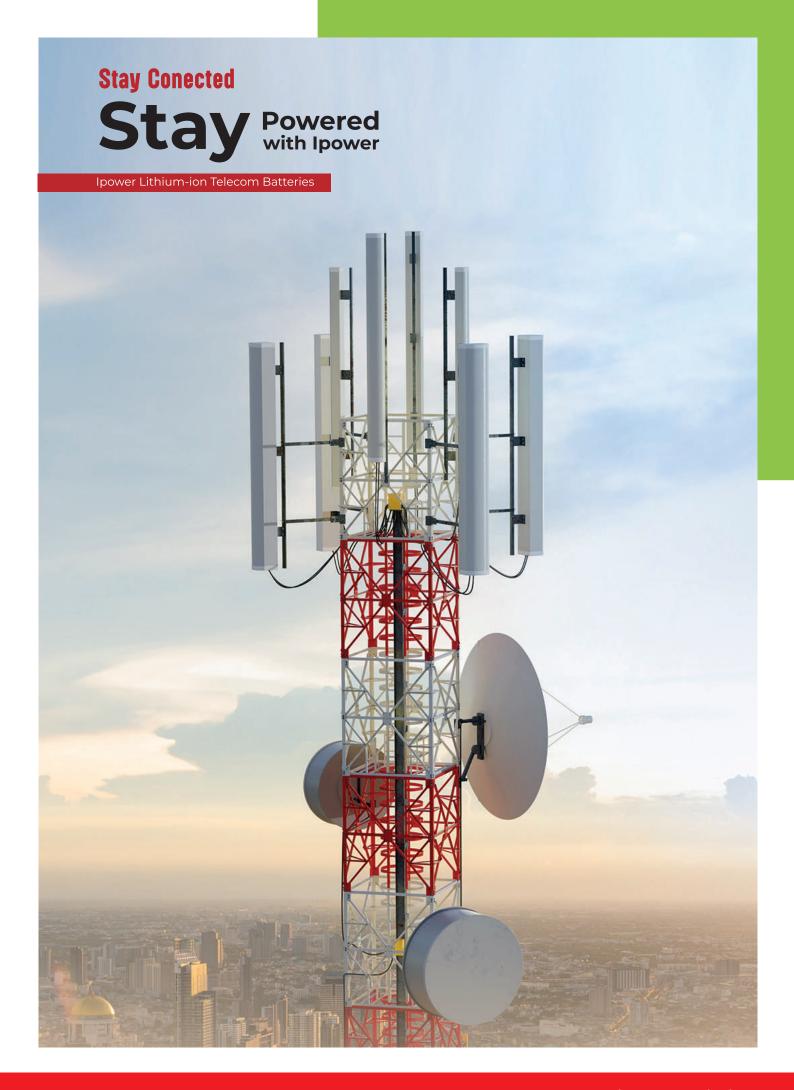

# **Telecom Battery**

Ipower batteries high energy battery is a step in our journey to provide you reliability. Ipower rack mountable series is a range of 48V/100AH LiFePO4 battery (Lithium Iron Phosphate) battery products for applications in telecom base stations with advanced life, standard size, lightweight and strong environmental adaptability.

# **Features of Telecom Battery**

- Long Cycle Life with Integrated
- CBMS system monitoring
- Modular System
- Compact size
- Low self-discharge
- Smart BMS with individual cell monitoring.
- Tailormade
- Communication with the outer world through easy integration

# **Applications**

- Telecom BTS
- Network telecommunications facilities