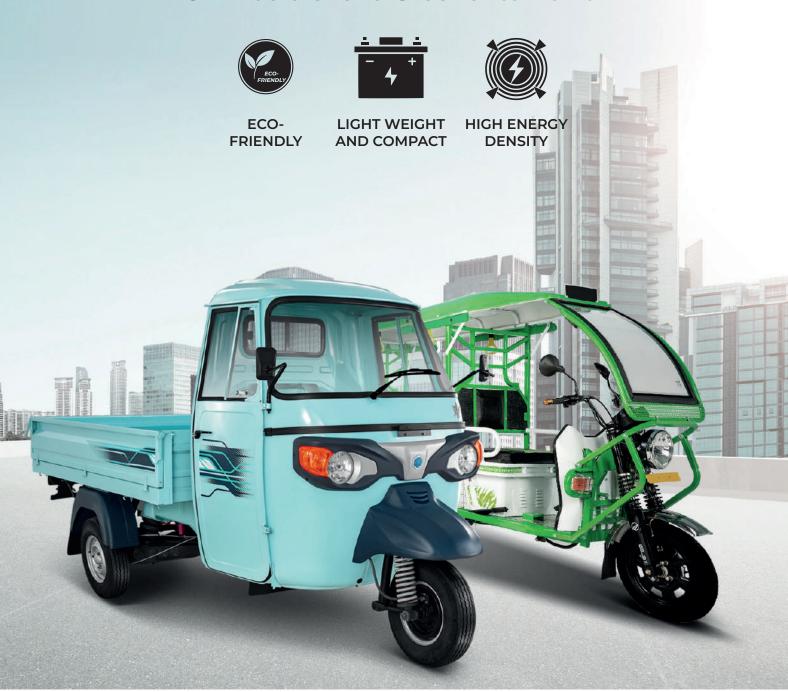

# E-3 Wheelers for a Greener tomorrow

# E-Wheeler (L3 & L5 category)

Ipower Batteries deals in L3 & L5 category. This marks their commitment in powering a broader range of vehicles, ensuring enhanced performance and reliability.

Active Cooling

High Cycle Life

IP67

**Fireproof** 

Smart BMS

Fast Charging Available

Vibration Proof