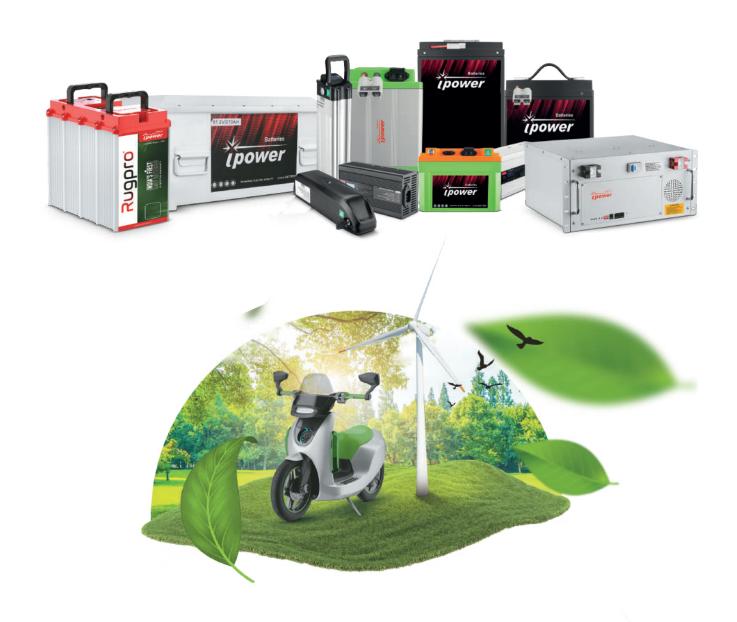

# **OUR PRODUCTS**

Ranging from Battery Architecture of 32V to 300V

## 2 Wheelers

- · Modular & Swappable
- · Connected and secure
- · Long life, cost-effective and waterproof
- · Smart BMS with active balancing

# 3 Wheeler (L3 category)

- · Modular & Swappable
- · Intelligent, Connected and Secure
- · Long life, cost-effective and waterproof

# 4 Wheeler (L5 category)

- · High Energy Density
- · Long Lasting performance
- · Robust Construction

# **Electric Cycle**

- · Robust, compact and lightweight
- · Intelligent, connected and secure
- · Long life, cost-effective and waterproof

#### **Telecom**

- · Low Self Discharge Rate
- · Compact size
- · Modular System
- · Smart Features for Parallel Systems

# **ESS (Energy Storage Systems)**

- · Smart and Safe BMS
- · Rapid Charge-Discharge Cycles
- · Remote Monitoring