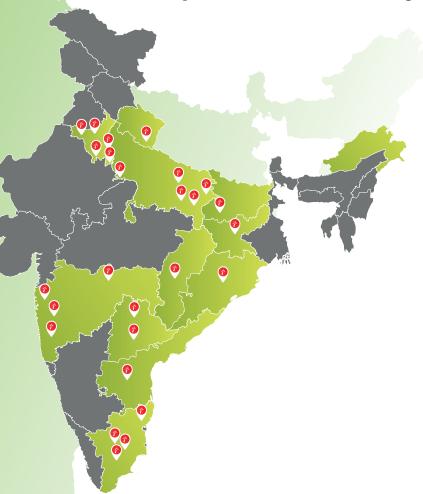

# GROWING STRONG SERVICE CENTRES

**ACROSS INDIA** 

# Our presence and many more to come

- · GT Karnal, Delhi
- · Mathura, Uttar Pradesh
- · Bhiwani, Haryana
- · Hissar, Haryana
- Gurugram, Haryana
- · Jalgaon, Maharashtra
- · Mumbai, Maharashtra
- · Thane, Maharashtra
- Satara, Maharashtra
- · Haldwani, Uttarakhand
- · Agra, Uttar Pradesh
- · Ghaziabad, Uttar Pradesh
- Balia, Uttar Pradesh
- · Varanasi, Uttar Pradesh
- Dwarka, Delhi
- · Uttam Nagar, Delhi
- · North Delhi, Delhi
- · Mirzapur, Uttar Pradesh
- · Jaunpur, Uttar Pradesh
- · Dhanbad, Jharkhand
- Chhattisgarh
- · Odisha
- · Hyderabad, Telangana
- Telangana
- · Andhra Pradesh
- · Chennai, Tamil Nadu
- · Karur, Tamil Nadu
- · Tiruchirappalli, Tamil Nadu