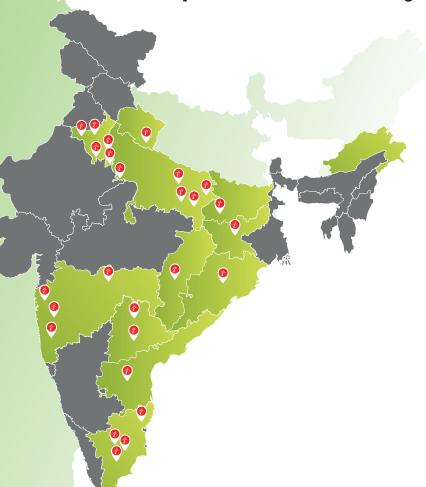

**ACROSS INDIA** 

## Our presence and many more to come

- · GT Karnal, Delhi
- · Mathura, Uttar Pradesh
- · Bhiwani, Haryana
- · Hissar, Haryana
- · Gurugram, Haryana
- · Jalgaon, Maharashtra
- Mumbai, Maharashtra
- · Thane, Maharashtra
- · Satara, Maharashtra
- · Haldwani, Uttarakhand
- · Agra, Uttar Pradesh
- · Ghaziabad, Uttar Pradesh
- Balia, Uttar Pradesh
- · Varanasi, Uttar Pradesh
- · Dwarka, Delhi
- · Uttam Nagar, Delhi
- North Delhi, Delhi
- · Mirzapur, Uttar Pradesh
- · Jaunpur, Uttar Pradesh
- · Dhanbad, Jharkhand
- Chhattisgarh
- · Odisha
- · Hyderabad, Telangana
  - Telangana
- · Andhra Pradesh
- · Chennai, Tamil Nadu
- · Karur, Tamil Nadu
- · Tiruchirappalli, Tamil Nadu