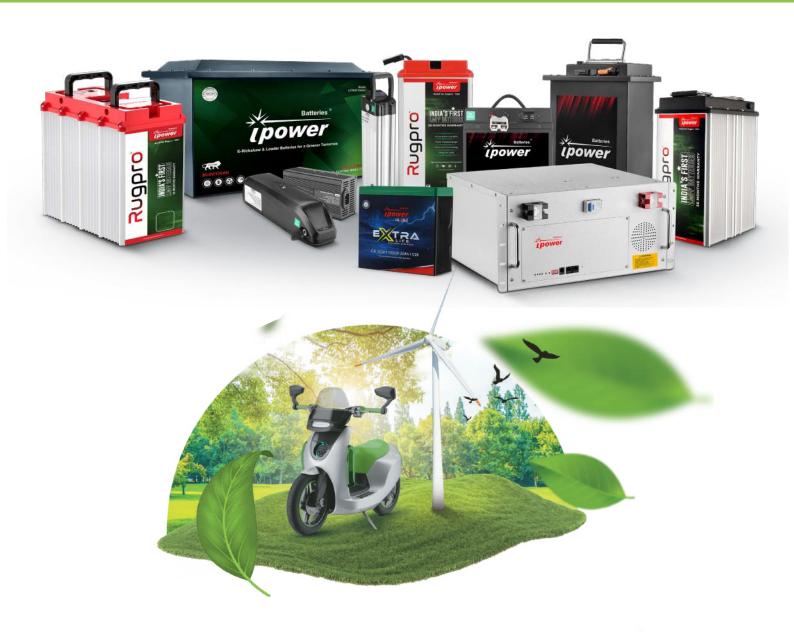

## **OUR PRODUCTS**

Ranging from Battery Architecture of 32V to 300V

#### 2 Wheelers Batteries

- · Modular & Swappable
- · Connected and secure
- · Long life, cost-effective and waterproof
- · Smart BMS with active balancing

## 3 Wheeler Batteries (L3 category)

- · Modular & Swappable
- · Intelligent, Connected and Secure
- · Long life, cost-effective and waterproof

## 4 Wheeler Batteries (L5 category)

- · High Energy Density
- · Long Lasting performance
- · Robust Construction

## **Electric Cycle Batteries**

- · Robust, compact and lightweight
- · Intelligent, connected and secure
- · Long life, cost-effective and waterproof

#### **Telecom Batteries**

- · Low Self Discharge Rate
- · Compact size
- · Modular System
- · Smart Features for Parallel Systems

## **ESS (Energy Storage Systems)**

- · Smart and Safe BMS
- · Rapid Charge-Discharge Cycles
- · Remote Monitoring