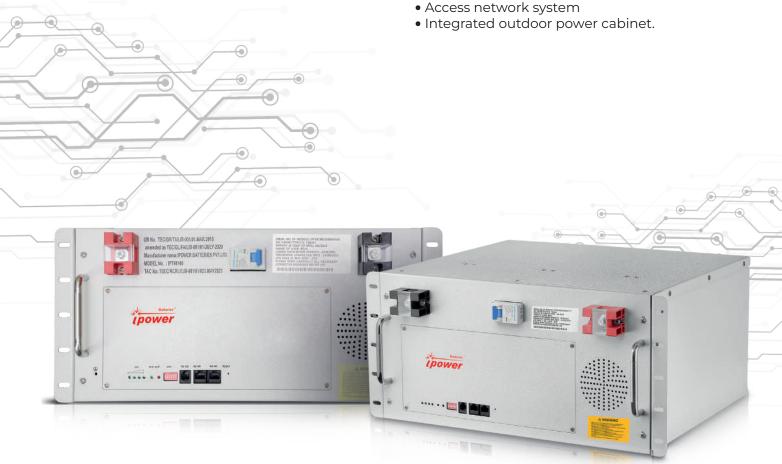

## **Telecom Battery**

Ipower batteries high energy battery is a step in our journey to provide you reliability. Ipower rack mountable series is a range of 48V/100AH LiFePO4 battery (Lithium Iron Phosphate) battery products for applications in telecom base stations with advanced life, standard size, lightweight and strong environmental adaptability.

## **Features of Telecom Battery**

- Long Cycle Life with Integrated
- CBMS system monitoring
- Modular System
- Compact size
- Low self-discharge
- Smart BMS with individual cell monitoring.
- Tailormade
- Communication with the outer world through easy integration