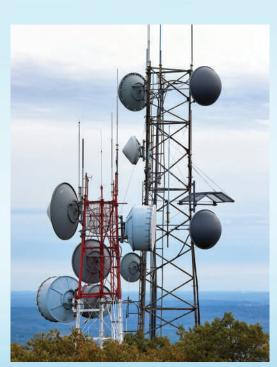

# **Telecom Battery**

Ipower Batterie's high energy battery is a step in our journey to provide you reliability. Ipower rack mountable series is a range of 48V/100AH LiFePO4 battery (Lithium Iron Phosphate) battery products for applications in telecom base stations with advanced life, standard size, lightweight and strong environmental adaptability.