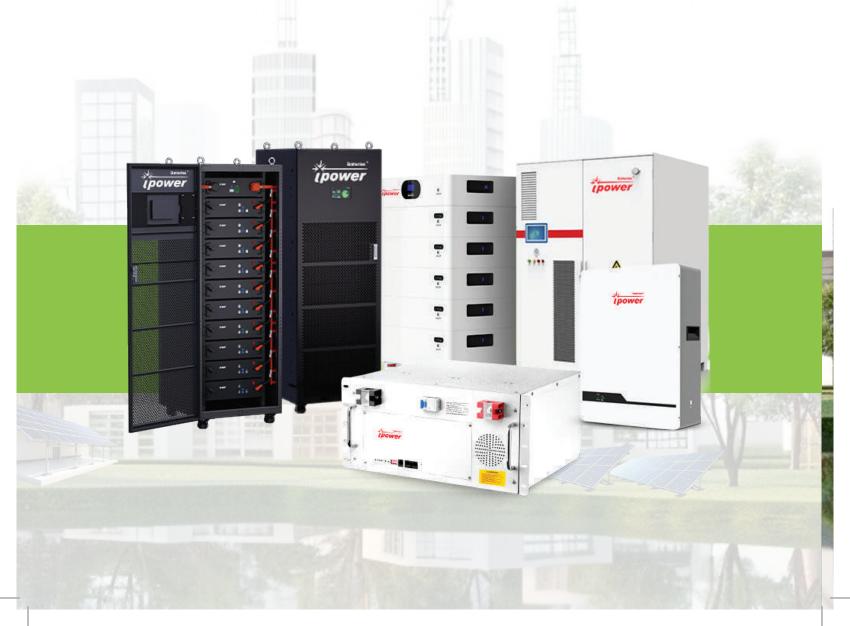

## **Our Products**

#### **Low Voltage ESS**

- Robust, compact and lightweight
- intelligent, connected and secure
- Long life, cost effective and water proof

#### **High Voltage ESS**

- Modular and Swappable
- Connected and secure
- Long life, cost effective and water proof

#### **Data Centre**

- Modular battery pack
- BMS with CAN & IOT
- Long life, cost effective and water proof

#### **UPS Battery**

- Modular and Swappable
- Intelligent connected and secure
- Compact, light weight & rugged