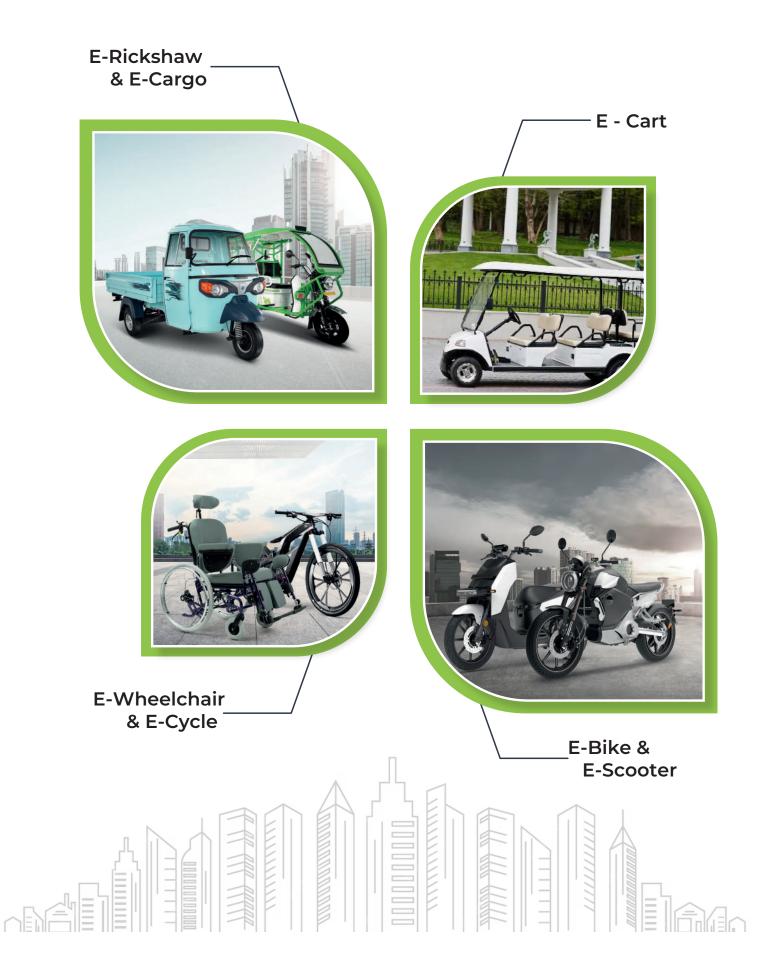

#### Segment

2W/3W/E-Rickshaw L3 & L5 / Golf carts / Electric cycles/ E- Tractor / Telecom Application/ ESS

# INDUSTRIES WE SERVE