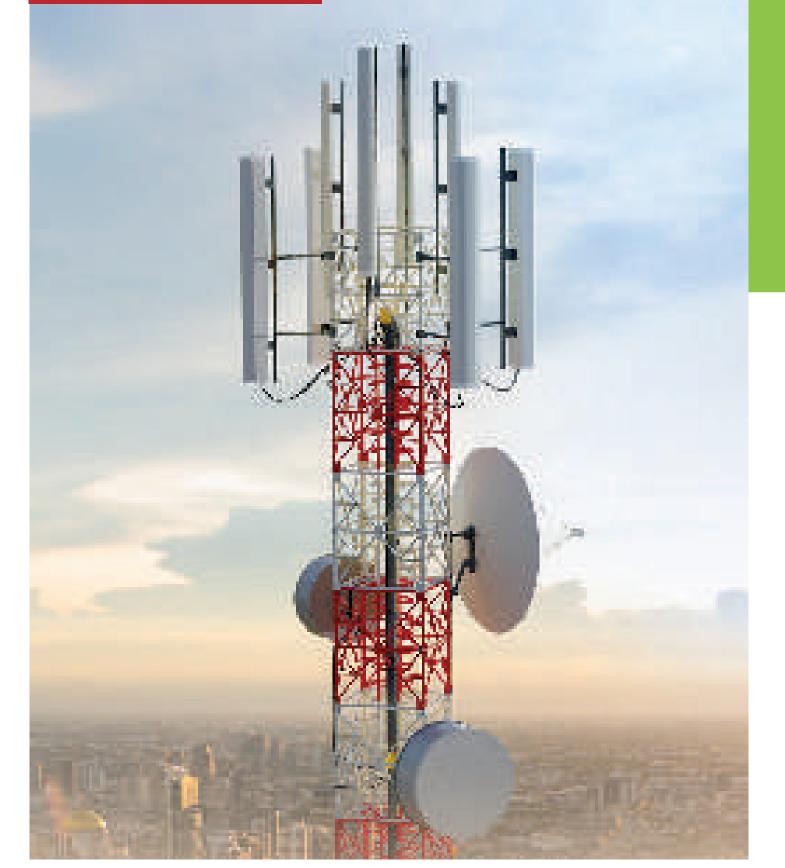

## **Telecom Battery**

Ipower batteries high energy battery is a step in our journey to provide you reliability. Ipower rack mountable series is a range of 48V/100AH LiFePO4 battery (Lithium Iron Phosphate) battery products for applications in telecom base stations with advanced life, standard size, lightweight and strong environmental adaptability.

### Features of Telecom Battery

- Long Cycle Life with Integrated
- CBMS system monitoring
- Modular System
- Compact size
- Low self-discharge
- Smart BMS with individual cell monitoring.
- Tailormade
- Communication with the outer world through easy integration

# Applications

- Telecom BTS
- Network telecommunications facilities
- Access network system
- Integrated outdoor power cabinet.

Ipower Lithium-ion Telecom Batteries