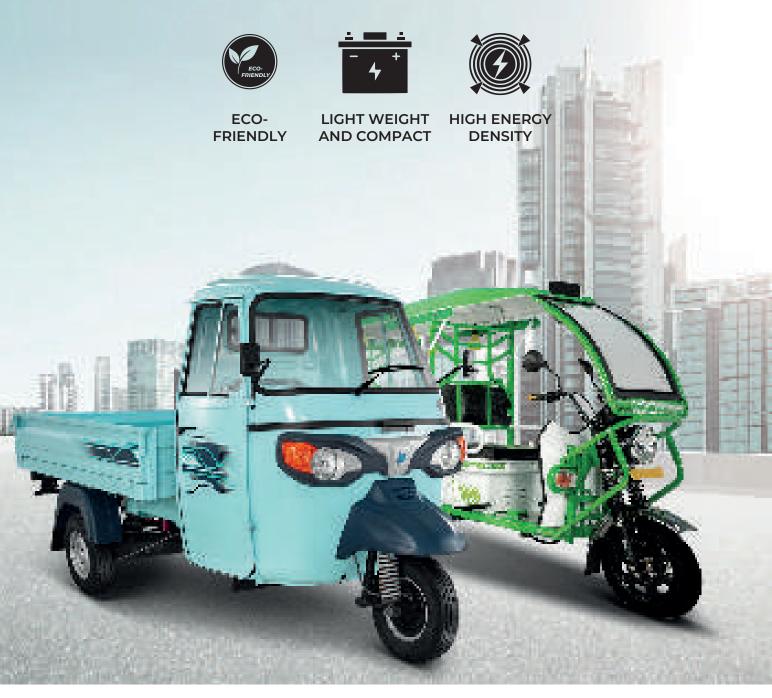

# E-3 Wheelers for a Greener tomorrow

# E-Wheeler (L3 & L5 category)

Ipower Batteries deals in L3 & L5 category. This marks their commitment in powering a broader range of vehicles, ensuring enhanced performance and reliability.

Active Cooling

**High Cycle** Life

Vibration Proof

IP67

Fireproof

Smart **BMS** 

Fast Charging Available

# with latest LMFP Cell Chemistry

Eco Friendly

Lightweight and Compact

High Energy Density

Maintenance Free

More Charge Cycles

Low Self Discharge Rate

Ipower is committed to help India make pollution-free roads by powering electric vehicles with safe, efficient, and reliable batteries. Being in the market for 3 decades, while delivering exceptional Lithiumion batteries, we understood that only delivering excellent batteries was not enough, their regular servicing is important too.