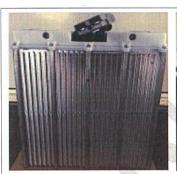

| 3.0 DESCRIPT | 'ION | OF | DEVICE | UNDER | TEST | (DUT): |
|--------------|------|----|--------|-------|------|--------|
|--------------|------|----|--------|-------|------|--------|

| S.No | Particulars                | Description       |  |  |
|------|----------------------------|-------------------|--|--|
| i    | DUT NAME                   | REESS             |  |  |
| ii   | Trade Mark                 | IPOWER            |  |  |
| iii  | Battery Type               | LITHIUM-ION       |  |  |
| iv   | Battery Pack Capacity (Ah) | 64 Ah             |  |  |
| V    | Operating Voltage          | 50V ~ 84V         |  |  |
| vi   | Rated Voltage              | 74V               |  |  |
| vii  | Battery Pack Id/Model      | Rugpro-7264       |  |  |
| viii | Battery Dimensions (I*b*h) | 310mm*176mm*349mm |  |  |
| ix   | Battery Weight In (Kg)     | 30.2 Kg           |  |  |
| X    | Battery Module Drawing no. | IP-359-00         |  |  |
| хi   | Battery Pack Sr. no.       | LLM72642305003520 |  |  |

## LITHIUM-ION BATTERY PACK FOR ELECTRIC VEHICLE MODEL NO: Rugpro-7264 MAXIMUM CHARGING VOLTAGE: 84 V SERIAL NO: LLM72642305003520 DOM OF BATTERY PACK: 062023

Remarks: Refer page 27 of 27 for Disclaimer